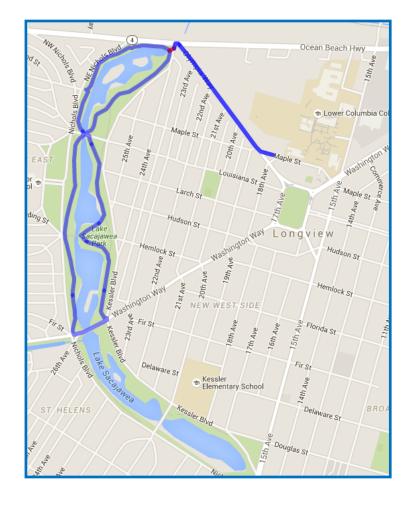

## Red Devil Wellness Fun Run/Walk Intermediate Route (Fast-Pace Walkers)

## **3.27 Miles**

- ⇒ Start at the HSB Parking lot
- ⇒ Walk up Olympia Way to Ocean Beach Hwy
- ⇒ Cross Kessler to the lake
- ⇒ Go right around the lake
- ⇒ Cross back at the Washington Way Bridge
- ⇒ Head Back to campus going back down Olympia Way