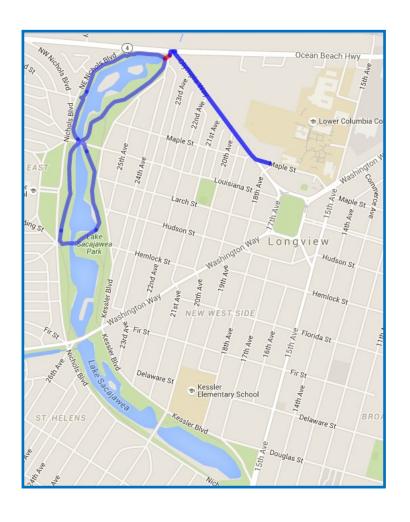

## Red Devil Wellness Fun Run/Walk Beginner Route (Slow-Pace Walkers)

## **2.60 Miles**

- ⇒ Start at the HSB Parking lot
- ⇒ Walk up Olympia Way to Ocean Beach Hwy
- ⇒ Cross Kessler to the lake
- ⇒ Go right around the lake
- ⇒ Cross back at the first Foot Bridge
- ⇒ Head Back to campus going back down Olympia Way