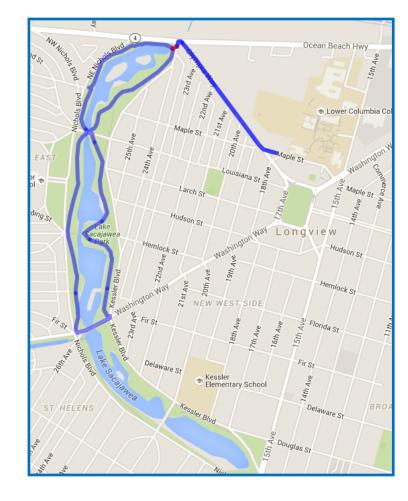

Red Devil Wellness Fun Run/Walk Intermediate Route (Fast-Pace Walkers)

## 3.27 Miles

- $\Rightarrow$  Start at the HSB Parking lot
- ⇒ Walk up Olympia Way to Ocean Beach Hwy
- $\Rightarrow$  Cross Kessler to the lake
- $\Rightarrow$  Go right around the lake
- ⇒ Cross back at the Washington Way Bridge
- ⇒ Head Back to campus going back down Olympia Way