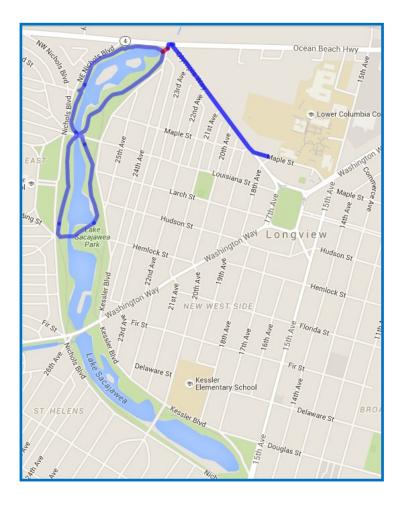

## Red Devil Wellness Fun Run/Walk Beginner Route (Casual Walkers)

## 2.60 Miles

- $\Rightarrow$  Start at the HSB Parking lot
- ⇒ Walk up Olympia Way to Ocean Beach Hwy
- $\Rightarrow$  Cross Kessler to the lake
- $\Rightarrow$  Go right around the lake
- $\Rightarrow~$  Cross back at the first Foot Bridge
- ⇒ Head Back to campus going back down Olympia Way