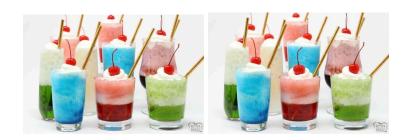

#### Lotus

- Ang's Magic: Purple lotus, blackberry/coconut syrup, club soda, & a splash of coconut milk
- Blue Hawaiian: Blue lotus, pineapple/coconut/green apple syrup, & club soda
- Jolly Rancher: Pink lotus, green apple/watermelon/raspberry syrup, & club soda
- Pink Flamingo: Pink lotus, pineapple/coconut/strawberry syrup, club soda, & a splash of coconut milk
- Build Your Own: Choose from any lotus, syrup, & club soda